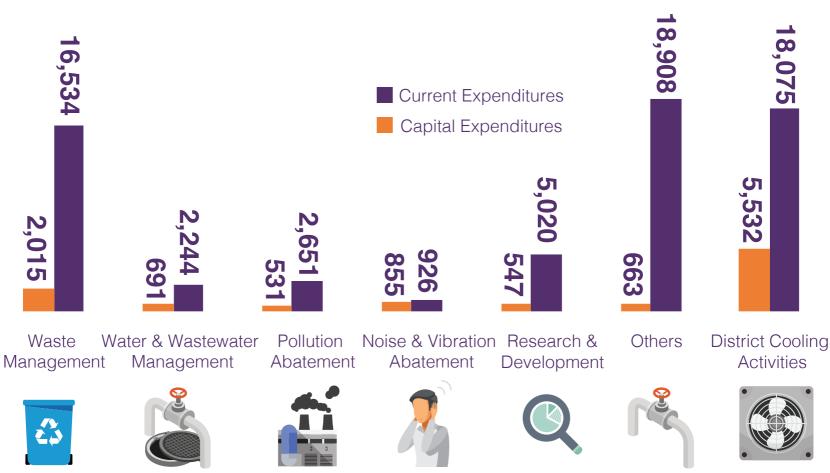

# **Amount of Expenditures on Environmental Protection Activities**

(Thousand QR)