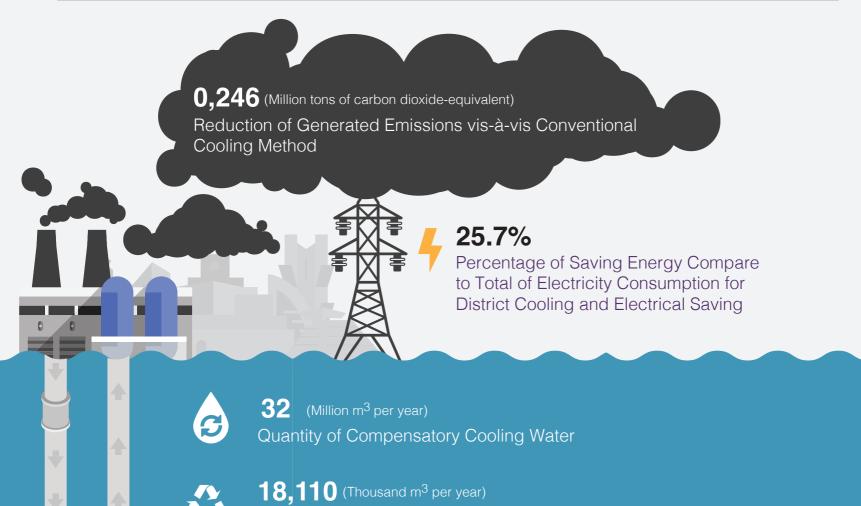

#### **Amount of Energy & Water Saving and Reduction of Generated Emissions**

Fresh Water Saving